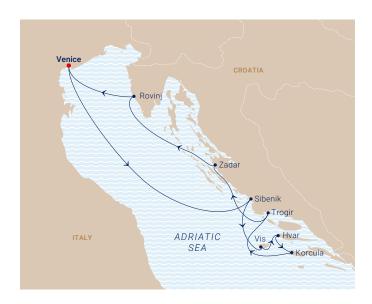

## ON THE Vail OF THE OLD VENETIANS

## SAIL A SUNNY PATH TO MAGNIFICENT CASTLES AND STUNNING ADRIATIC SIGHTS

Reserved for Bijoux Yachts Exclusive harbor passage directly past St. Mark's Square to Venice.

Waterfalls and Wading Pools Krka is a hiker's paradise, where nature crafts an enchanting scene.

The Sounds of Zadar Stroll along the beach promenade to the famous Sea Organ.

Savor the Local Flavors Istrian delicacies delight with truffles, seafood, and world-renowned wines.

|                                   | 8 NIGHTS                                                                                                                                                                                                                                              |                                                                                                                                                                                                                                                                                                                                                                                                                                          |  |  |  |  |
|-----------------------------------|-------------------------------------------------------------------------------------------------------------------------------------------------------------------------------------------------------------------------------------------------------|------------------------------------------------------------------------------------------------------------------------------------------------------------------------------------------------------------------------------------------------------------------------------------------------------------------------------------------------------------------------------------------------------------------------------------------|--|--|--|--|
| ETA                               | ETD                                                                                                                                                                                                                                                   |                                                                                                                                                                                                                                                                                                                                                                                                                                          |  |  |  |  |
| on the SEA                        | 7:00 PM<br>CLOUD.                                                                                                                                                                                                                                     |                                                                                                                                                                                                                                                                                                                                                                                                                                          |  |  |  |  |
|                                   |                                                                                                                                                                                                                                                       |                                                                                                                                                                                                                                                                                                                                                                                                                                          |  |  |  |  |
| 6:00 AM<br>ails.                  | 1:30 PM                                                                                                                                                                                                                                               |                                                                                                                                                                                                                                                                                                                                                                                                                                          |  |  |  |  |
| 8:00 AM                           | 1:00 PM                                                                                                                                                                                                                                               | đ                                                                                                                                                                                                                                                                                                                                                                                                                                        |  |  |  |  |
| 6:00 PM                           | 11:00 PM                                                                                                                                                                                                                                              | đ                                                                                                                                                                                                                                                                                                                                                                                                                                        |  |  |  |  |
| 8:00 AM<br>eritage of Ko<br>ails. | 1:30 PM<br>orcula.*                                                                                                                                                                                                                                   | J                                                                                                                                                                                                                                                                                                                                                                                                                                        |  |  |  |  |
| 8:00 AM<br>I island towi<br>ails. | 1:30 PM<br>n.*                                                                                                                                                                                                                                        | J                                                                                                                                                                                                                                                                                                                                                                                                                                        |  |  |  |  |
| 8:00 AM<br>ne Romanes<br>ails.    | 1:30 PM<br>sque                                                                                                                                                                                                                                       |                                                                                                                                                                                                                                                                                                                                                                                                                                          |  |  |  |  |
| 1:30 PM<br>:s.*<br>ils.           | 10:00 PM                                                                                                                                                                                                                                              | J                                                                                                                                                                                                                                                                                                                                                                                                                                        |  |  |  |  |
| 8:00 AM<br>dividually.            |                                                                                                                                                                                                                                                       |                                                                                                                                                                                                                                                                                                                                                                                                                                          |  |  |  |  |
|                                   | on the SEA  - today is al not the fasc  6:00 AM  ails.  8:00 AM  6:00 PM  8:00 AM  eritage of Koails.  8:00 AM  I island town ails.  8:00 AM  I island town ails.  8:00 AM  8:00 AM  8:00 AM  I island town ails.  8:00 AM  8:00 AM  8:00 AM  8:00 AM | 7:00 PM on the SEA CLOUD.  - today is all about nto the fascinating  6:00 AM 1:30 PM ails.  8:00 AM 1:00 PM  6:00 PM 11:00 PM  8:00 AM 1:30 PM eritage of Korcula.* ails.  8:00 AM 1:30 PM Island town.* ails.  8:00 AM 1:30 PM eritage of Korcula.* ails.  8:00 AM 1:30 PM Island town.* ails.  8:00 AM 1:30 PM example Romanesque ails.  1:30 PM 10:00 PM example Romanesque ails.  1:30 PM 10:00 PM example Romanesque ails.  8:00 AM |  |  |  |  |