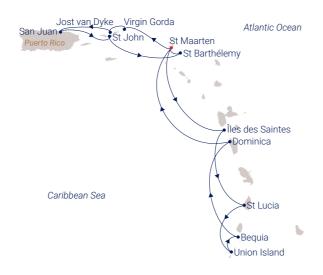

| Nov 29        | North Sound/Virgin Gorda                   | กระกก | 23:00 ± |       |        | ay 10 an aboat bannig.                |             |
|---------------|--------------------------------------------|-------|---------|-------|--------|---------------------------------------|-------------|
|               | rmations "The Baths" (alternatively Spring |       |         | Dec   |        | Philipsburg/St Maarten                | 08:00       |
| The rest of t | the day relaxing on the beach.             |       |         | 09:00 | ) hrs: | Disembarkation. Guests return home in | dividually. |
|               |                                            |       |         |       |        |                                       |             |

| Nov 30    | Sail through the Sir Francis Drake Channel |       |                |  |  |  |  |
|-----------|--------------------------------------------|-------|----------------|--|--|--|--|
|           | White Bay/Jost van Dyke                    | 13:30 | <b>23:00</b> ‡ |  |  |  |  |
| ▶ Dependi | na on the wind morning under sails         |       |                |  |  |  |  |

09:00 23:00 Dec 01 San Juan/Puerto Rico San Juan and the World Heritage Site of the El Morro Fortress or tropical El Yunque National Park and supreme

flavors of the Hacienda Muñoz coffee plantation.\*

▶ Depending on the wind: morning under sails

ship.

Dec 02 Cruz Bay/St John Relax on one of the dream beaches; snorkeling at Trunk Bay or insight into the Caribbean brewing art.\*

| Dec 03              | Gustavia/St Barthélemy                                                | 13:30 | 23:00 ± |
|---------------------|-----------------------------------------------------------------------|-------|---------|
| Snorkeling Dependir | in St Barths' Marine Reserve.*<br>ng on the wind: morning under sails |       |         |

| Dec  | 04        | Philipsburg/St Maarten | 08:00 | 19:00 |
|------|-----------|------------------------|-------|-------|
| Time | at leisur | e.                     |       |       |

Day beneath full sails Enjoy fitness, cosmetics, massage or sun and sea with a good book in the deck chair.

Terre-de-Haut/Îles des Saintes 08:00 13:30 ± Time at leisure: Visit to Fort Napoléon possible.<sup>5</sup> ▶ Depending on the wind: afternoon under sails

08:00 17:00 ± Dec 07 Soufrière/St Lucia Excursion to the tropical garden with its colorful flora and fauna and to volcanic sulphur springs or snorkeling in Soufrière's Bay.\*

Dec 08 Chatham Bay/Union Island 08:00 18:00 ± Catamaran tour to the colorful, species-rich underwater world of the Tobago Cays.\* Rest of the day relaxing at the beach and beach barbecue.