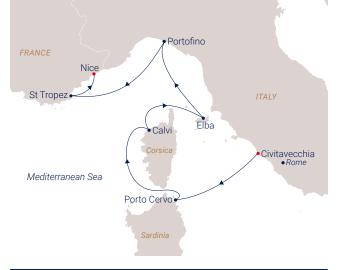

| SEA CLOUD SPIRIT   Sep 22 to Sep 29, 2023 SCS-2332                                                                                                                                           | <b>7 NI</b><br>Arr        | GHTS<br>Dep |
|----------------------------------------------------------------------------------------------------------------------------------------------------------------------------------------------|---------------------------|-------------|
| Sep 22 Rome (Civitavecchia)/Italy<br>Guests arrive individually in Civitavecchia.<br>Embarkation on the SEA CLOUD SPIRIT.                                                                    |                           | 19.00       |
| According to the wind: morning under sails.<br>Sep 23 Porto Cervo/Sardinia<br>Piero Mancini and the excellent wines of Gallura.*                                                             | 14.00                     | 23.00       |
| Sep 24 Day beneath full sails<br>Climbing the rigging, untying ropes, setting sails – to<br>about sailing.                                                                                   | oday is all               |             |
| Sep 25 Calvi/Corsica<br>City walk through the fortified town of Calvi or tour<br>of the hinterland of Balagne with its traditional villag<br>▲ According to the wind: afternoon under sails. | <b>08.00</b><br>es.*      | 13.30       |
| Sep 26 Portoferraio/Elba<br>The green, ruggedly picturesque side of Elba.*<br>▲ According to the wind: afternoon under sails.                                                                | 08.00                     | 13.30       |
| Sep 27 Portofino/Italy<br>Time at leisure.<br>▶ According to the wind: afternoon under sails.                                                                                                | 08.00                     | 13.00       |
| Sep 28 St Tropez/France<br>Time at leisure.                                                                                                                                                  | 08.00                     | 23.00       |
| Sep 29 Nice/France<br>09.00 hrs: Disembarkation. Guests return home indiv                                                                                                                    | <b>08.00</b><br>vidually. |             |
| Itinerary subject to change!<br>* These excursions are not included in the cruise-only rate.                                                                                                 | ¢                         | at anchor   |