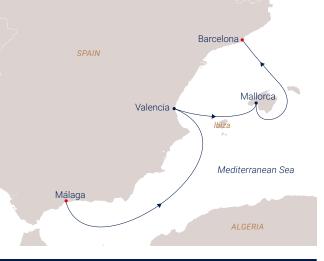

Málaga – Barcelona

#### MORE TO EXPLORE

Find all cruise details online. Scan the code, dive in, and book your next voyage.

|                           | L <b>OUD II</b><br>o Apr 29, 2023                                   | SCII-2311                      | <b>5 NIGHTS</b><br>Arr Dep                             |
|---------------------------|---------------------------------------------------------------------|--------------------------------|--------------------------------------------------------|
| Guests a                  | <b>Málaga/Spain</b><br>arrive individually in<br>ation on the SEA C |                                | 18.00                                                  |
| Apr 25                    | Day beneath fu                                                      | <b>II sails</b> with the SEA   | CLOUD SPIRIT                                           |
| <b>Apr 26</b><br>Historic | Valencia/Spain                                                      | nodern world of Cal            | h the SEA CLOUD SPIRIT.<br>14.00 20.00<br>latrava      |
| Apr 27                    | ding to the wind: m<br><b>Palma de Mallo</b><br>Spanish night at a  |                                | 17.00                                                  |
| Discover<br>trike adv     | enture to the mos                                                   |                                | <b>13.00</b><br>n La Ciutat on foot or<br>the island.* |
|                           | Barcelona/Spai<br>s: Disembarkation                                 | <b>n</b><br>.Guests return hom | <b>08.00</b><br>e individually.                        |
| Itinerary su              | bject to change!                                                    |                                |                                                        |